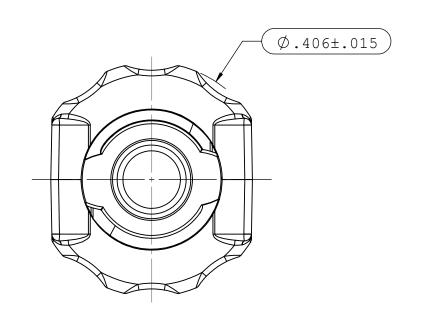

NOTES: FOR ADDITIONAL DETAILS, PLEASE CONTACT VP CUSTOMER SERVICE

- 1. DIMENSIONS MARKED 
  ARE CONTROL DIMENSIONS
- 2. (MUST USE CG101 INSPECTION GAGE FOR TAPER)
- 3. (MUST USE S69 INSPECTION GAGE FOR THREADS)

UNLESS OTHERWISE SPECIFIED
DIMENSIONS ARE IN INCHES
TOLERANCES ARE:

FRACTIONS DECIMAL ANGULAR
± .XX ±.01 ± 1°
.XXX ±.005
.XXXX ±.001

DO NOT SCALE DRAWING

TURNING

DRAWN BY:
Pete L.

MANAGER.

MANAGER: Frank.Lombardi VALUE PLASTICS, INC