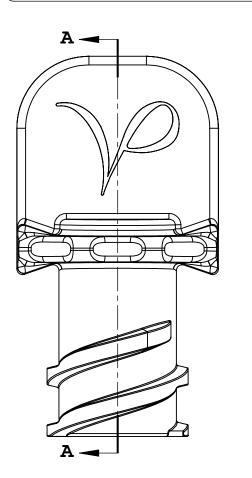

DESCRIPTION:

Neuraxial Female Cap fits Male Connector

SIZE: SCALE: VER: DWG. NO.

NTS 1039555

© 2014 VALUE PLASTICS, INC SHEET: 1 OF 1

FOR REFERENCE ONLY