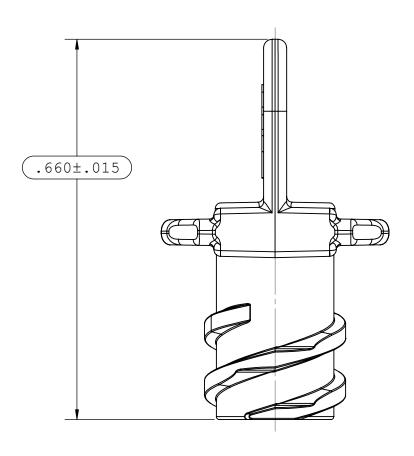

NOTES: FOR ADDITIONAL DETAILS, PLEASE CONTACT VP CUSTOMER SERVICE

- 1. DIMENSIONS MARKED 
  ARE CONTROL DIMENSIONS
- 2. (MUST USE CG101 INSPECTION GAGE FOR TAPER)
- 3. (MUST USE S69 INSPECTION GAGE FOR THREADS)

UNLESS OTHERWISE SPECIFIED
DIMENSIONS ARE IN INCHES
TOLERANCES ARE:

FRACTIONS DECIMAL ANGULAR
± .XX ±.01 ± 1°
.XXX ±.005
.XXXX ±.001

DO NOT SCALE DRAWING

TURNING

DRAWN BY:
Pete L.

MANAGER.

MANAGER: Frank.Lombardi VALUE PLASTICS, INC