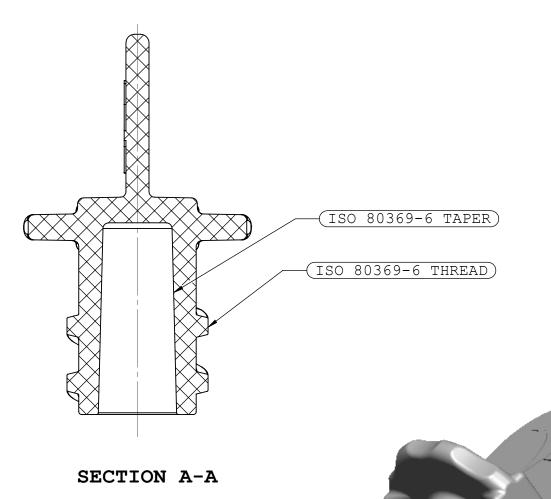

NOTES: FOR ADDITIONAL DETAILS, PLEASE CONTACT VP CUSTOMER SERVICE

- 1. DIMENSIONS MARKED 
  ARE CONTROL DIMENSIONS
- 2. (MUST USE CG101 INSPECTION GAGE FOR TAPER)
- 3. (MUST USE S69 INSPECTION GAGE FOR THREADS)